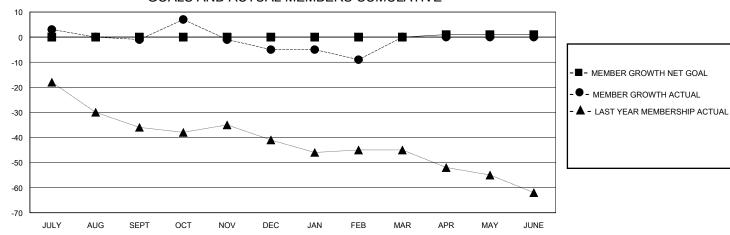

# GMT: LOCATION PENNSYLVANIA

**GMT CA** 

| Clubs                 |               |           |               | Members               |                          |                         |                                                    |  |
|-----------------------|---------------|-----------|---------------|-----------------------|--------------------------|-------------------------|----------------------------------------------------|--|
| RESULTS FOR 2023-2024 |               |           |               | RESULTS FOR 2023-2024 |                          |                         |                                                    |  |
| QUARTER               | NEW CLUB GOAL | NEW CLUBS | DROPPED CLUBS | QUARTER ME            | EMBER GROWTH NET<br>GOAL | MEMBER GROWTH<br>ACTUAL | DROPPED<br>MEMBERS ACTUAL<br>(including transfers) |  |
| JULY/AUG/SEPT         | 0             | 0         | 0             | JULY/AUG/SEPT         | - 0                      | 17                      | 16                                                 |  |
| OCT/NOV/DEC           | 0             | 0         | 0             | OCT/NOV/DEC           | 0                        | 23                      | 27                                                 |  |
| JAN/FEB/MAR           | 0             | 0         | 0             | JAN/FEB/MAR           | 0                        | 7                       | 11                                                 |  |
| APR/MAY/JUNE          | 0             | 0         | 0             | APR/MAY/JUNE          | 1                        | 0                       | 0                                                  |  |

## GOALS AND ACTUAL MEMBERS CUMULATIVE

| DROPPED CLUBS: 0 |    | 17 CLUBS OF 37 ADDED 1 OR MORE | GENDER DISTRIBUTION             |              |     |
|------------------|----|--------------------------------|---------------------------------|--------------|-----|
|                  |    | NEW MEMBERS                    | MALE                            | 575 (69.61%) |     |
|                  |    |                                | FEMALE                          | 251 (30.39%) |     |
| DROPPED MEMBERS  |    |                                |                                 |              |     |
| DECEASED         | 10 | CLICK HERE FOR CUMULATIVE      | TOTAL FAMILY UNIT MEMBERS       |              | 179 |
| CLUB CANCELLED   | 0  | MEMBERSHIP DATA                |                                 |              | 0.5 |
| OTHER 44         |    |                                | FAMILY MEMBERS PAYING HALF DUES |              | 95  |
| TOTAL            | 54 |                                |                                 |              |     |